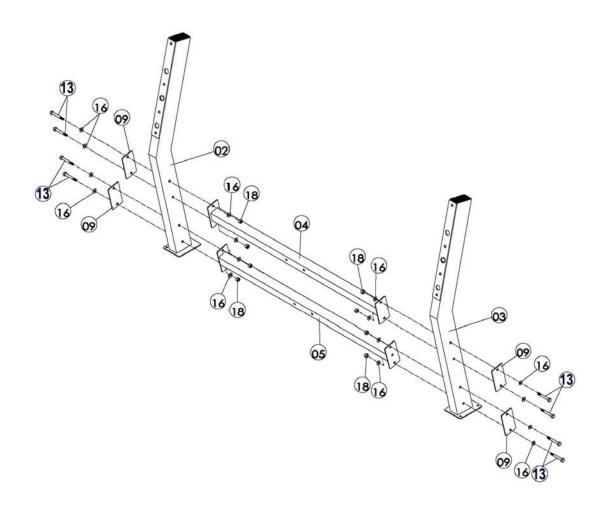

### Step1(FIG-1):

- 1. Attach the low connect frame (05) to the right support frame (02) and left support frame (03), with hex bolt M10\*70 (13), washer  $\varphi$ 10 (16), nylon lock nut M10 (18) and big connect plate (09).
- 2. Attach the top connect frame (04) to the right support frame (02) and left support frame (03), with hex bolt M10\*70 (13), washer  $\varphi$ 10 (16), nylon lock nut M10 (18) and big connect plate (09).