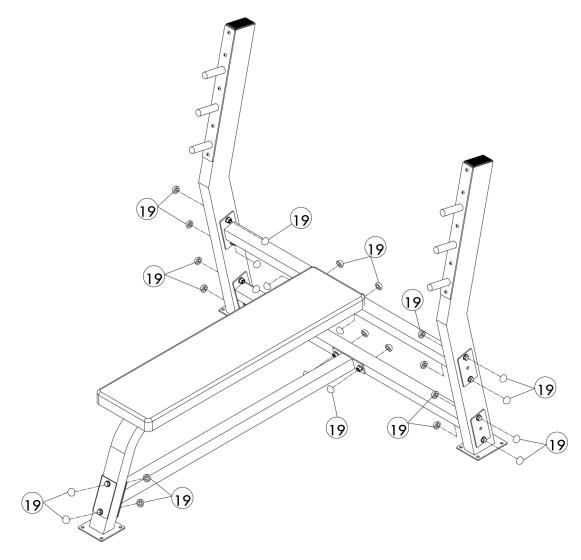

# STEP4(FIG-4):

1. Now, tighten all bolts and nuts. Then attach plastic cover (19) to bolts and nuts.