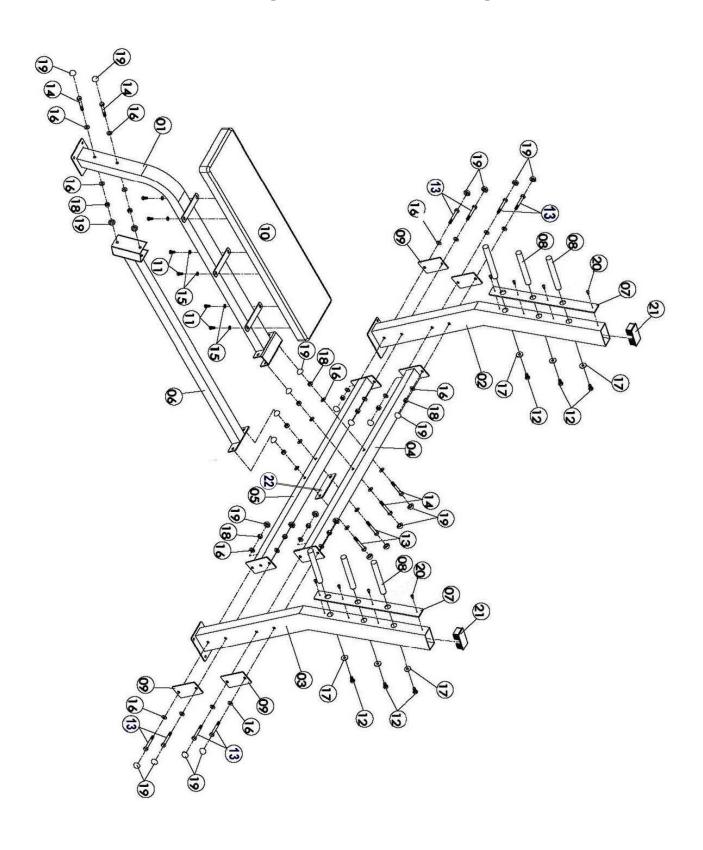

## **EXPLODED DRAWING**

## **PART LIST**

| PART NO | DESCRIPTION         | Q'TY |
|---------|---------------------|------|
| 1       | MAIN FRAME          | 1    |
| 2       | RIGHT SUPPORT FRAME | 1    |
| 3       | LEFT SUPPORT FRAME  | 1    |
| 4       | UP CONNECT FRAME    | 1    |
| 5       | LOW CONNECT FRAME   | 1    |
| 6       | CONNECT FRAME       | 1    |
| 7       | STOP PLATE          | 2    |
| 8       | SQUAT RACK SUPPORT  | 6    |
| 9       | BIG CONNECT PLATE   | 4    |
| 10      | BACK CUSHION        | 1    |
| 11      | HEX BOLT M8*16      | 6    |
| 12      | HEX BOLT M10*16     | 6    |
| 13      | HEX BOLT M10*70     | 10   |
| 14      | HEX BOLT M10*75     | 4    |
| 15      | WASHER ∲8           | 6    |
| 16      | WASHER ∲10          | 28   |
| 17      | BIG WASHER φ 10     | 6    |
| 18      | NYLON LOCK NUT M10  | 14   |
| 19      | PLASTIC COVER       | 28   |
| 20      | SCREW M6            | 8    |
| 21      | END CAP 50*100      | 2    |
| 22      | SMALL CONNECT PLATE | 1    |