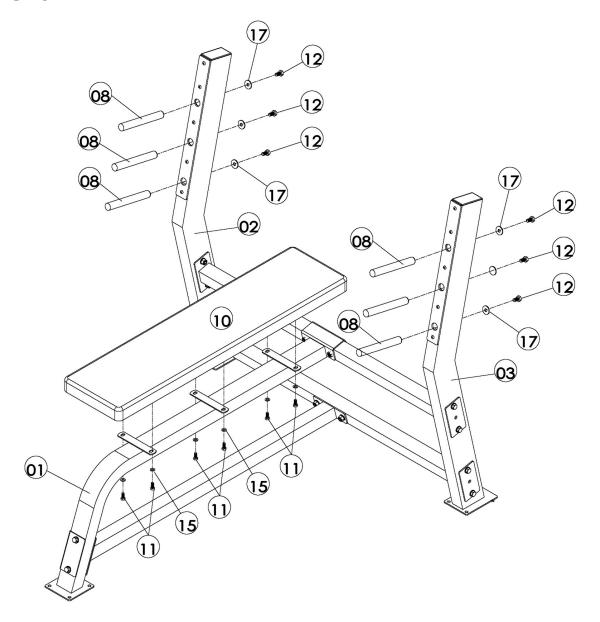

### Step1(FIG-1):

- 1. Attach the low connect frame (05) to the right support frame (02) and left support frame (03), with hex bolt M10\*70 (13), washer  $\varphi$ 10 (16), nylon lock nut M10 (18) and big connect plate (09).
- 2. Attach the top connect frame (04) to the right support frame (02) and left support frame (03), with hex bolt M10\*70 (13), washer  $\varphi$ 10 (16), nylon lock nut M10 (18) and big connect plate (09).

### STEP2(FIG-2):

- 1. Attach main frame (01) to top connect frame (04) using hex bolt M10\*75 (14), washer  $\phi$ 10 (16) and nylon lock nut M10 (18).
- 2. Attach the connect frame (06) to main frame (01) and low connect frame (05), with small connect plate (22), hex bolt M10\*75 (14), hex bolt M10\*70 (13), washer  $\phi$ 10 (16) and nylon lock nut M10 (18).

### STEP3(FIG-3):

- 1. Attach back cushion (10) to the main frame (01), with hex bolt M8\*16 (11) and washer  $\phi 8$  (15).
- 2. Insert the squat rack support (08) into the right support frame (02) and left support frame (03), with hex M10\*16 (12) and big washer  $\varphi$ 10 (17).