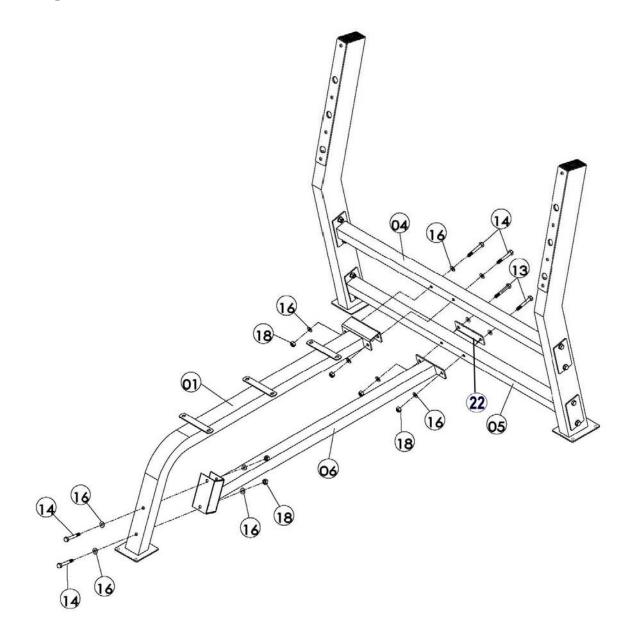

### STEP2(FIG-2):

- 1. Attach main frame (01) to top connect frame (04) using hex bolt M10\*75 (14), washer  $\phi$ 10 (16) and nylon lock nut M10 (18).
- 2. Attach the connect frame (06) to main frame (01) and low connect frame (05), with small connect plate (22), hex bolt M10\*75 (14), hex bolt M10\*70 (13), washer  $\phi$ 10 (16) and nylon lock nut M10 (18).